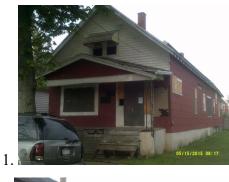

| SITE CONDITIONS:                | Dry and cloudy                                                    |  |
|---------------------------------|-------------------------------------------------------------------|--|
| AMOUNT OF TOPSOIL USED ON SITE: | 50 yards                                                          |  |
| HYDRO SEED/HAND SEED:           | Hydro seed                                                        |  |
| AMOUNT OF SEED USED ON SITE:    | 21 pounds                                                         |  |
| MACHINERY USED:                 | Skidsteer with bucket and scarifier, rakes, seed spreader roller. |  |
| <b>RUBBLE/DEBRIS, TYPE:</b>     | Very large concrete slabs, large sticks                           |  |
| RAINCHECK SIGN:                 |                                                                   |  |
| PHOTOGRAPHS OF SITE:            | Before (1,2) and After, attached below.                           |  |

Before:

2.

| ADDRESS        | ZIP CODE | FRONTAGE x DEPTH (ft) | DATE COMPLETED |
|----------------|----------|-----------------------|----------------|
| 341 Paderewski | 14212    | 30x101                | 7/23/2015      |