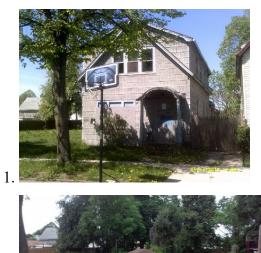

Before:

| ADDRESS     | ZIP CODE | FRONTAGE x DEPTH (ft) | DATE COMPLETED |
|-------------|----------|-----------------------|----------------|
| 116 Playter | 14212    | 30x90                 | 7/30/2015      |

| SITE CONDITIONS:                | Dry, sunny, hot                                                    |
|---------------------------------|--------------------------------------------------------------------|
| AMOUNT OF TOPSOIL USED ON SITE: | 40 yards                                                           |
| HYDRO SEED/HAND SEED:           | Hand seed                                                          |
| AMOUNT OF SEED USED ON SITE:    | 14 pounds                                                          |
| MACHINERY USED:                 | Skidsteer with scarifier and bucket, rakes, seed spreader, roller. |
| RUBBLE/DEBRIS, TYPE:            | Rocks and roots.                                                   |
| RAINCHECK SIGN:                 |                                                                    |
| PHOTOGRAPHS OF SITE:            | Before (1, 2) and After, attached below.                           |