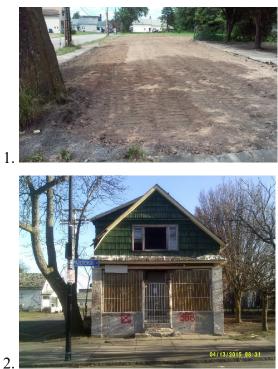

Before:

| ADDRESS     | ZIP CODE | FRONTAGE x DEPTH (ft) | DATE COMPLETED |
|-------------|----------|-----------------------|----------------|
| 116 Playter | 14212    | 30x90                 | 7/30/2015      |

| SITE CONDITIONS:                | Dry, sunny, hot                                                    |
|---------------------------------|--------------------------------------------------------------------|
| AMOUNT OF TOPSOIL USED ON SITE: | 40 yards                                                           |
| HYDRO SEED/HAND SEED:           | Hand seed                                                          |
| AMOUNT OF SEED USED ON SITE:    | 14 pounds                                                          |
| MACHINERY USED:                 | Skidsteer with scarifier and bucket, rakes, seed spreader, roller. |
| RUBBLE/DEBRIS, TYPE:            | Rocks and roots.                                                   |
| RAINCHECK SIGN:                 |                                                                    |
| PHOTOGRAPHS OF SITE:            | Before (1, 2) and After, attached below.                           |