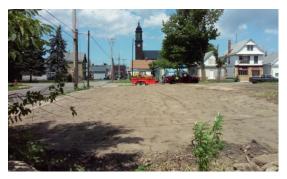

Before:

| ADDRESS | ZIP CODE | FRONTAGE x DEPTH (ft) | DATE COMPLETED |
|---------|----------|-----------------------|----------------|
| 71 May  | 14211    | 30x123                | 7/24/2015      |

| SITE CONDITIONS:                | Dry, sunny                                                                        |  |
|---------------------------------|-----------------------------------------------------------------------------------|--|
| AMOUNT OF TOPSOIL USED ON SITE: | 40 yards                                                                          |  |
| HYDRO SEED/HAND SEED:           | Hand seed                                                                         |  |
| AMOUNT OF SEED USED ON SITE:    | 18.45 pounds                                                                      |  |
| MACHINERY USED:                 | Skidsteer with scarifier and bucket, rakes, seed spreader, roller.                |  |
| <b>RUBBLE/DEBRIS, TYPE:</b>     | Small rubble from demolition                                                      |  |
| RAINCHECK SIGN:                 |                                                                                   |  |
| FURTHER NOTES:                  | Tires that had been dumped had to be removed from the site prior to installation. |  |
| PHOTOGRAPHS OF SITE:            | Before and After, attached below.                                                 |  |