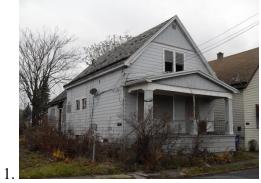

Before:

| ADDRESS     | ZIP CODE | FRONTAGE x DEPTH (ft) | DATE COMPLETED |
|-------------|----------|-----------------------|----------------|
| 38 Townsend | 14206    | 35x100                | 7/13/2015      |

| SITE CONDITIONS:                | Sunny, dry.                                                        |
|---------------------------------|--------------------------------------------------------------------|
| AMOUNT OF TOPSOIL USED ON SITE: | 40 yards                                                           |
| HYDRO SEED/HAND SEED:           | Hand seed                                                          |
| AMOUNT OF SEED USED ON SITE:    | 17.5 pounds                                                        |
| MACHINERY USED:                 | Skidsteer with scarifier and bucket, rakes, seed spreader, roller. |
| RUBBLE/DEBRIS, TYPE:            | In-fill rocky                                                      |
| RAINCHECK SIGN:                 |                                                                    |
| PHOTOGRAPHS OF SITE:            | Before (1,2) and After, attached below.                            |