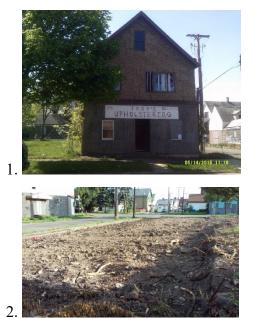

Before:

| ADDRESS     | ZIP CODE | FRONTAGE x DEPTH (ft) | DATE COMPLETED |
|-------------|----------|-----------------------|----------------|
| 38 Townsend | 14206    | 35x100                | 7/13/2015      |

| SITE CONDITIONS:                | Sunny, dry.                                                        |
|---------------------------------|--------------------------------------------------------------------|
| AMOUNT OF TOPSOIL USED ON SITE: | 40 yards                                                           |
| HYDRO SEED/HAND SEED:           | Hand seed                                                          |
| AMOUNT OF SEED USED ON SITE:    | 17.5 pounds                                                        |
| MACHINERY USED:                 | Skidsteer with scarifier and bucket, rakes, seed spreader, roller. |
| RUBBLE/DEBRIS, TYPE:            | In-fill rocky                                                      |
| RAINCHECK SIGN:                 |                                                                    |
| PHOTOGRAPHS OF SITE:            | Before (1,2) and After, attached below.                            |