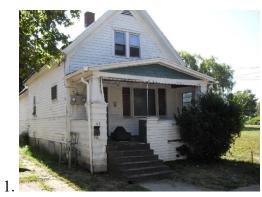

| ADDRESS | ZIP CODE | FRONTAGE x DEPTH (ft) | DATE COMPLETED |
|---------|----------|-----------------------|----------------|
| 69 May  | 14211    | 30x123                | 7/24/2015      |

| SITE CONDITIONS:                | Dry, sunny.                                                        |
|---------------------------------|--------------------------------------------------------------------|
| AMOUNT OF TOPSOIL USED ON SITE: | 40 yards                                                           |
| HYDRO SEED/HAND SEED:           | Hand seed                                                          |
| AMOUNT OF SEED USED ON SITE:    | 18.45 pounds                                                       |
| MACHINERY USED:                 | Skidsteer with scarifier and bucket, rakes, seed spreader, roller. |
| <b>RUBBLE/DEBRIS, TYPE:</b>     | Rubble upturned during scarification from demolition in-fill.      |
| RAINCHECK SIGN:                 |                                                                    |
| FURTHER NOTES:                  | Tires dumped in lot had to be removed.                             |
| PHOTOGRAPHS OF SITE:            | Before (1,2) and After, attached below.                            |

Before:

| ADDRESS     | ZIP CODE | FRONTAGE x DEPTH (ft) | DATE COMPLETED |
|-------------|----------|-----------------------|----------------|
| 38 Townsend | 14206    | 35x100                | 7/13/2015      |