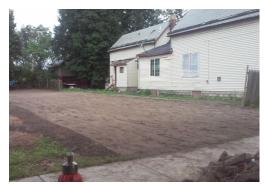

| ADDRESS | ZIP CODE | FRONTAGE x DEPTH (ft) | DATE COMPLETED |
|---------|----------|-----------------------|----------------|
| 69 May  | 14211    | 30x123                | 7/24/2015      |

| SITE CONDITIONS:                | Dry, sunny.                                                        |
|---------------------------------|--------------------------------------------------------------------|
| AMOUNT OF TOPSOIL USED ON SITE: | 40 yards                                                           |
| HYDRO SEED/HAND SEED:           | Hand seed                                                          |
| AMOUNT OF SEED USED ON SITE:    | 18.45 pounds                                                       |
| MACHINERY USED:                 | Skidsteer with scarifier and bucket, rakes, seed spreader, roller. |
| <b>RUBBLE/DEBRIS, TYPE:</b>     | Rubble upturned during scarification from demolition in-fill.      |
| RAINCHECK SIGN:                 |                                                                    |
| FURTHER NOTES:                  | Tires dumped in lot had to be removed.                             |
| PHOTOGRAPHS OF SITE:            | Before (1,2) and After, attached below.                            |